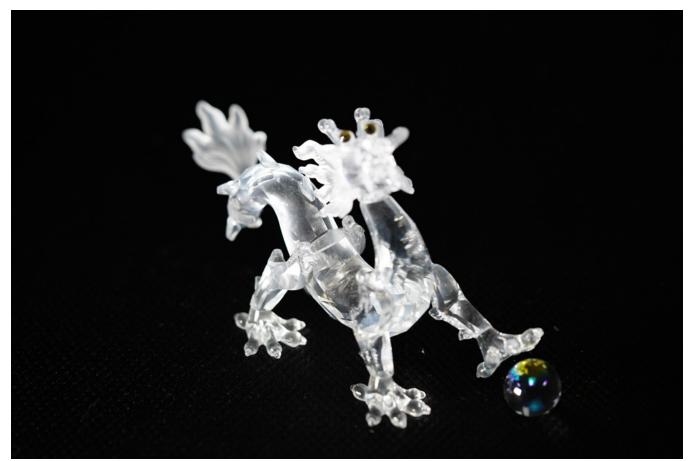

(Sony A7M3 Camera, Sony FE 90 mm Macro Lens, f/2.8, 1/250 sec, ISO 800) Calculated Debt of Field: 0.14 inches

(Sony A7M3 Camera, Sony FE 90 mm Macro Lens, f/3.5, 1/160 sec, ISO 800) Calculated Debt of Field: 0.17 inches