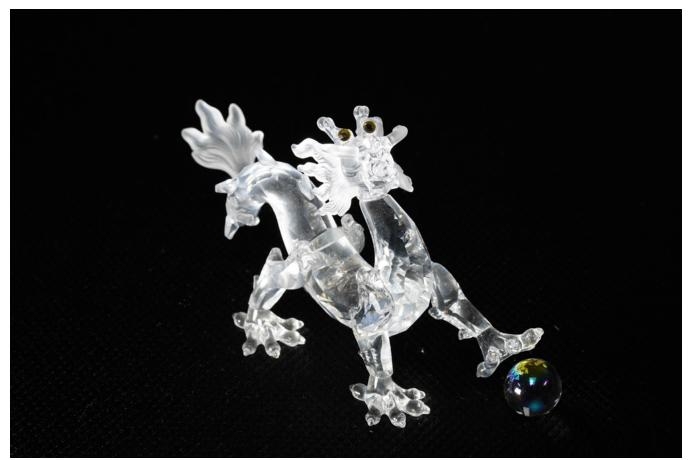

(Sony A7M3 Camera, Sony FE 90 mm Macro Lens, f/4.0, 1/125 sec, ISO 800) Calculated Debt of Field: 0.20 inches

(Sony A7M3 Camera, Sony FE 90 mm Macro Lens, f/5.6, 1/60 sec, ISO 800) Calculated Debt of Field: 0.29 inches