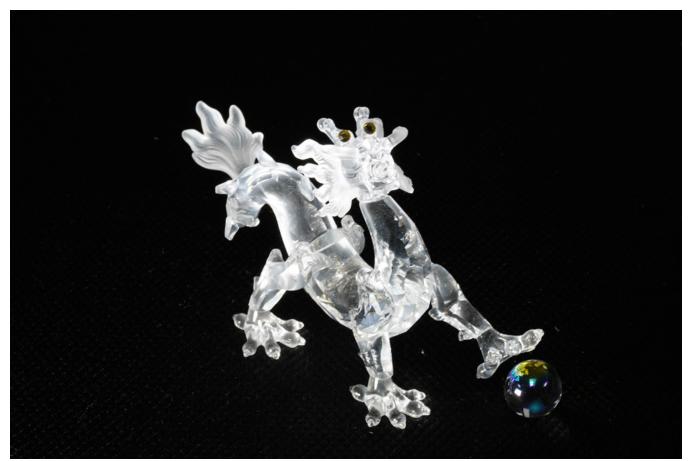

(Sony A7M3 Camera, Sony FE 90 mm Macro Lens, f/11.0, 1/13 sec, ISO 800) Calculated Debt of Field: 0.55 inches

(Sony A7M3 Camera, Sony FE 90 mm Macro Lens, f/16.0, 1/6 sec, ISO 800) Calculated Debt of Field: 0.78 inches