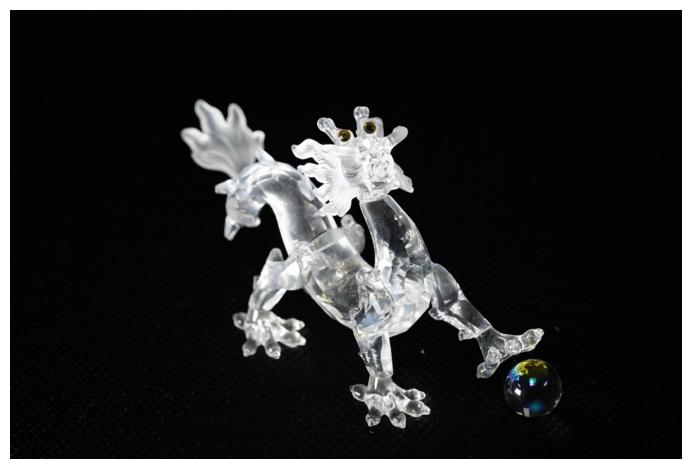

(Sony A7M3 Camera, Sony FE 90 mm Macro Lens, f/4.0, 1/125 sec, ISO 800) Calculated Debt of Field: 0.20 inches

(Sony A7M3 Camera, Sony FE 90 mm Macro Lens, f/5.6, 1/60 sec, ISO 800) Calculated Debt of Field: 0.29 inches