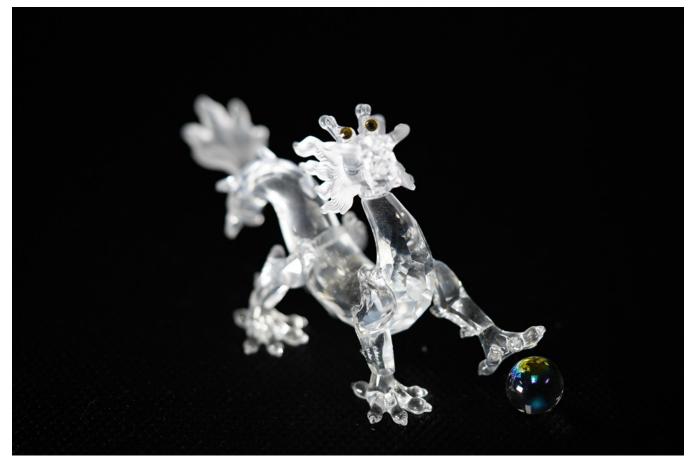

(Sony A7M3 Camera, Sony FE 90 mm Macro Lens, f/2.8, 1/250 sec, ISO 800) Calculated Debt of Field: 0.14 inches

(Sony A7M3 Camera, Sony FE 90 mm Macro Lens, f/3.5, 1/160 sec, ISO 800) Calculated Debt of Field: 0.17 inches