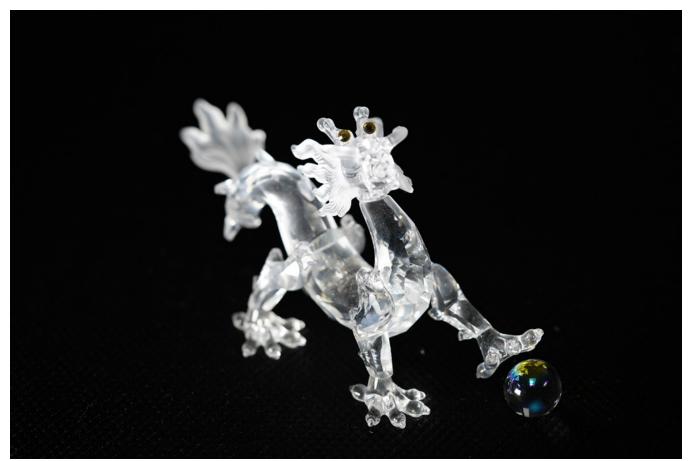

(Sony A7M3 Camera, Sony FE 90 mm Macro Lens, f/4.0, 1/125 sec, ISO 800) Calculated Debt of Field: 0.20 inches

(Sony A7M3 Camera, Sony FE 90 mm Macro Lens, f/5.6, 1/60 sec, ISO 800) Calculated Debt of Field: 0.29 inches