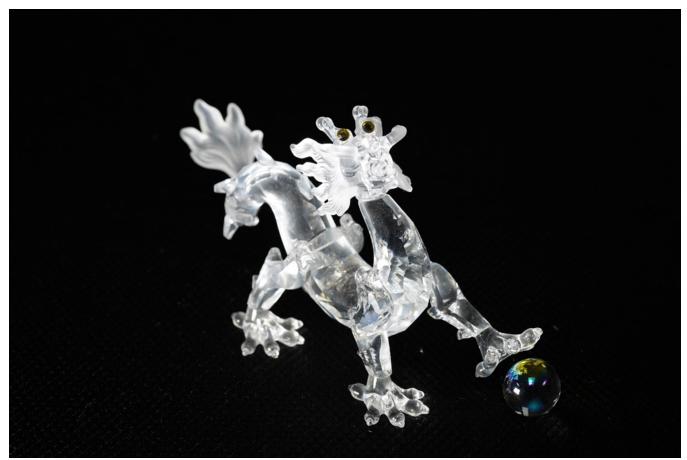

(Sony A7M3 Camera, Sony FE 90 mm Macro Lens, f/2.8, 1/250 sec, ISO 800) Calculated Debt of Field: 0.14 inches

(Sony A7M3 Camera, Sony FE 90 mm Macro Lens, f/3.5, 1/160 sec, ISO 800) Calculated Debt of Field: 0.17 inches