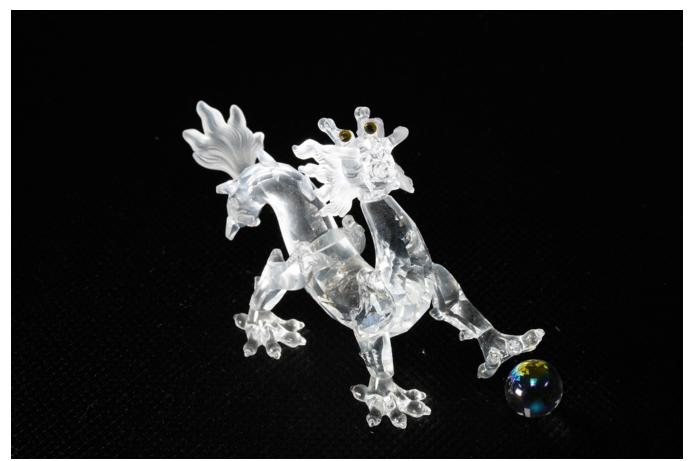

(Sony A7M3 Camera, Sony FE 90 mm Macro Lens, f/6.3, 1/50 sec, ISO 800) Calculated Debt of Field: 0.31 inches

(Sony A7M3 Camera, Sony FE 90 mm Macro Lens, f/8.0, 1/30 sec, ISO 800) Calculated Debt of Field: 0.39 inches